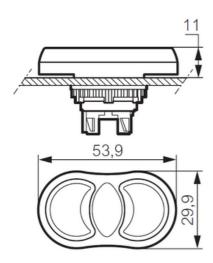

## PRODUCT DESCRIPTION

Illuminated flush twin touch heads that mount in a 22.5mm hole with protection rating IP66

Combine with separate 333E clip, contact blocks & LED module (must be in centre position) to make complete twin touch assembly. The central part of the head is translucent and illuminate according to the colour of LED block used.