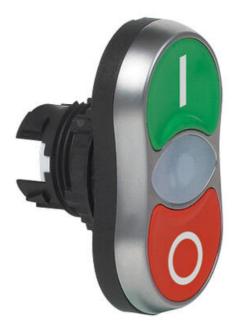

## TWIN TOUCH FLUSH

Illuminated

L61QH53

Twintouch Illuminated Flush White Black

- IP66
- Flush pushbuttons
- Spring return
- · Illuminate with LED blocks

## PRODUCT DESCRIPTION

Illuminated flush twin touch heads that mount in a 22.5mm hole with protection rating IP66

Combine with separate 333E clip, contact blocks & LED module (must be in centre position) to make complete twin touch assembly. The central part of the head is translucent and illuminate according to the colour of LED block used.

Available in various colour / text / symbol combinations.

All pushbuttons are spring return.

Supplied with a matt chrome bezel as standard.

For black plastic bezel change the part number from L61xxxx to L62xxxx.