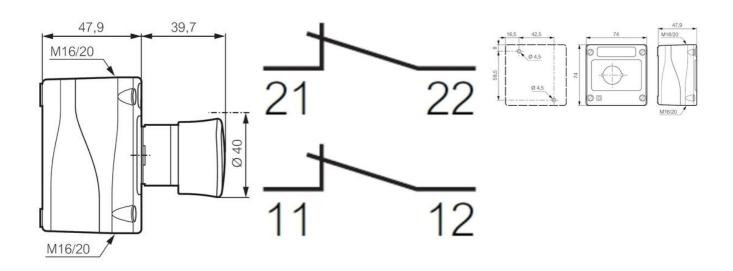

## **SPECIFICATIONS**

| Approvals                           | UL 508, CSA 22.2, BV, CB, CE |
|-------------------------------------|------------------------------|
| Cable entry                         | 2xM16/M20                    |
| Climate resistance cyclic damp heat | IEC 60068-2-3                |
| Climate resistance to sea air       | IEC 60068-2-52               |
| Climate-resistant heat              | IEC 60068-2-30               |
| Color                               | Red                          |

| Color enclosure                 | Yellow, Black |
|---------------------------------|---------------|
| Contact type                    | 2 NC          |
| Contact type                    | ZING          |
| Flag indicator                  | No            |
| Function                        | Turn reset    |
| Impact resistance               | IK05, IK07    |
| IP Class                        | IP66          |
| Recommended Torque              | 3             |
| Temperature range bearing, from | -40 °C        |
| Temperature range bearing, to   | 70 °C         |
| Temperature range from          | -25 °C        |
| Temperature range to            | 70 °C         |
| Text language                   | French        |