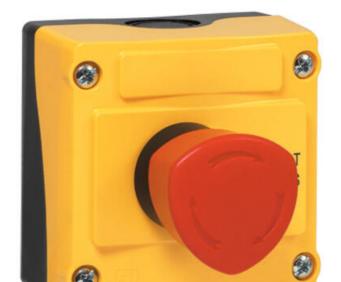

## **EMERGENCY STOP STATION**

Turn to reset

LBX17102 EMER. STOP ENCL. FRENCH TEXT PUSH-TURN

- Conforms to ISO13850
- · Contact blocks fixed behind lid
- 1 or 2 N/C contacts
- IP66

**BACO** 

## PRODUCT DESCRIPTION

Emergency stop control station that conforms to ISO13850 with a Ø40mm turn to rest mushroom head.

The mushroom head has a yellow ring that is only visible in the deactivated position giving a clear visual indication when activated.

The enclosures can be supplied with texts and symbols please contact us for more information.

The contact blocks are not rear mounted in the station. They are fixed to the head with a standard clip so that the contacts remain attached to the head if the cover is removed.