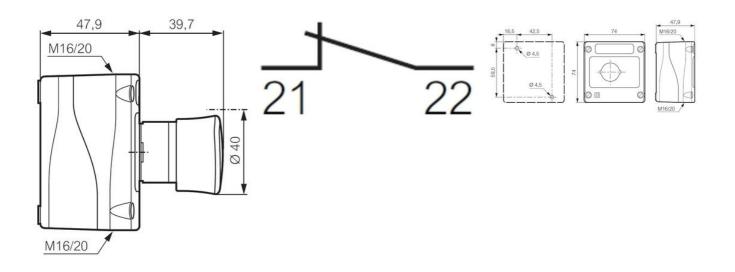

## SPECIFICATIONS

| Approvals                           | UL 508, CSA 22.2, BV, CB, CE |
|-------------------------------------|------------------------------|
| Cable entry                         | 2xM16/M20                    |
| Climate resistance cyclic damp heat | IEC 60068-2-3                |
| Climate resistance to sea air       | IEC 60068-2-52               |
| Climate-resistant heat              | IEC 60068-2-30               |
| Color                               | Red                          |

| Color enclosure                 | Yellow, Black |
|---------------------------------|---------------|
| Contact type                    | 1 NC          |
| Flag indicator                  | No            |
| Function                        | Turn reset    |
| Impact resistance               | IK05, IK07    |
| IP Class                        | IP66          |
| Recommended Torque              | 3             |
| Temperature range bearing, from | -40 °C        |
| Temperature range bearing, to   | 70 °C         |
| Temperature range from          | -25 °C        |
| Temperature range to            | 70 °C         |
| Text language                   | German        |