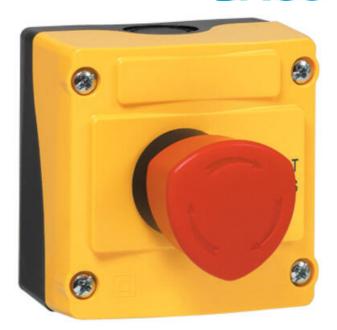

## **EMERGENCY STOP STATION**

Turn to reset

LBX17201 EMER. STOP ENCL. GERMAN TEXT PUSH-TURN

- Conforms to ISO13850
- Contact blocks fixed behind lid
- 1 or 2 N/C contacts
- IP66

BACO

## PRODUCT DESCRIPTION

Emergency stop control station that conforms to ISO13850 with a Ø40mm turn to rest mushroom head.

The mushroom head has a yellow ring that is only visible in the deactivated position giving a clear visual indication when activated.

The enclosures can be supplied with texts and symbols please contact us for more information.

The contact blocks are not rear mounted in the station. They are fixed to the head with a standard clip so that the contacts remain attached to the head if the cover is removed.