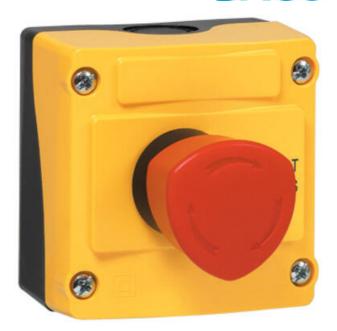

## **EMERGENCY STOP STATION**

Turn to reset

LBX17202 EMER. STOP ENCL. GERMAN TEXT PUSH-TURN

- Conforms to ISO13850
- Contact blocks fixed behind lid
- 1 or 2 N/C contacts
- IP66

BACO

## PRODUCT DESCRIPTION

Emergency stop control station that conforms to ISO13850 with a Ø40mm turn to rest mushroom head.

The mushroom head has a yellow ring that is only visible in the deactivated position giving a clear visual indication when activated.

The enclosures can be supplied with texts and symbols please contact us for more information.

The contact blocks are not rear mounted in the station. They are fixed to the head with a standard clip so that the contacts remain attached to the head if the cover is removed.