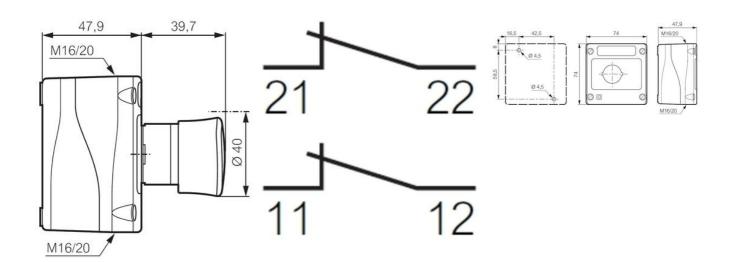

## SPECIFICATIONS

| Approvals                           | UL 508, CSA 22.2, BV, CB, CE |
|-------------------------------------|------------------------------|
| Cable entry                         | 2xM16/M20                    |
| Climate resistance cyclic damp heat | IEC 60068-2-3                |
| Climate resistance to sea air       | IEC 60068-2-52               |
| Climate-resistant heat              | IEC 60068-2-30               |
| Color                               | Red                          |

| Color enclosure                 | Yellow, Black |
|---------------------------------|---------------|
| Contact type                    | 2 NC          |
| Flag indicator                  | No            |
| Function                        | Turn reset    |
| Impact resistance               | IK05, IK07    |
| IP Class                        | IP66          |
| Recommended Torque              | 3             |
| Temperature range bearing, from | -40 °C        |
| Temperature range bearing, to   | 70 °C         |
| Temperature range from          | -25 °C        |
| Temperature range to            | 70 °C         |
| Text language                   | German        |