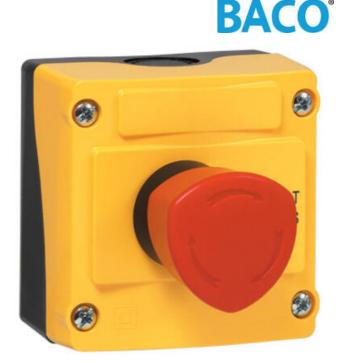

## **EMERGENCY STOP STATION**

Turn to reset

LBX17302 BOX DIA 40MM TURN EN418 2xNC

- Conforms to ISO13850
- Contact blocks fixed behind lid
- 1 or 2 N/C contacts
- IP66

## PRODUCT DESCRIPTION

Emergency stop control station that conforms to ISO13850 with a Ø40mm turn to rest mushroom head.

The mushroom head has a yellow ring that is only visible in the deactivated position giving a clear visual indication when activated.