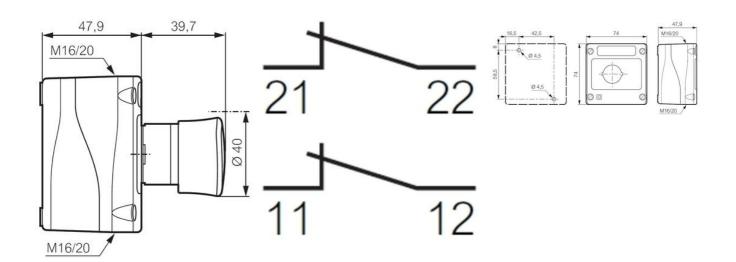

The enclosures can be supplied with texts and symbols please contact us for more information.

The contact blocks are not rear mounted in the station. They are fixed to the head with a standard clip so that the contacts remain attached to the head if the cover is removed.

## SPECIFICATIONS

| Approvals                           | UL 508, CSA 22.2, BV, CB, CE |
|-------------------------------------|------------------------------|
| Cable entry                         | 2xM16/M20                    |
| Climate resistance cyclic damp heat | IEC 60068-2-3                |
| Climate resistance to sea air       | IEC 60068-2-52               |
| Climate-resistant heat              | IEC 60068-2-30               |
| Color                               | Red                          |

| Color enclosure                 | Yellow, Black |
|---------------------------------|---------------|
| Contact type                    | 2 NC          |
| Flag indicator                  | No            |
| Function                        | Turn reset    |
| Impact resistance               | IK05, IK07    |
| IP Class                        | IP66          |
| Recommended Torque              | 3             |
| Temperature range bearing, from | -40 °C        |
| Temperature range bearing, to   | 70 °C         |
| Temperature range from          | -25 °C        |
| Temperature range to            | 70 °C         |
| Text language                   | English       |