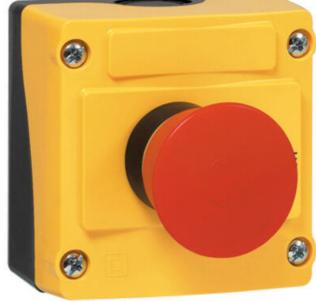

## **EMERGENCY STOP STATION**

Pull to reset

LBX15801 EMER. STOP ENCL. SWEDISH TEXT PUSH-PULL

- Conforms to ISO13850
- · Contact blocks fixed behind lid
- 1 or 2 N/C contacts
- IP66

## PRODUCT DESCRIPTION

Emergency stop control station that conforms to ISO13850 with a Ø40mm pull to rest mushroom head.

The mushroom head has a yellow ring that is only visible in the deactivated position giving a clear visual indication when activated.

The enclosures can be supplied with texts and symbols please contact us for more information.

The contact blocks are not rear mounted in the station. They are fixed to the head with a standard clip so that the contacts remain attached to the head if the cover is removed.