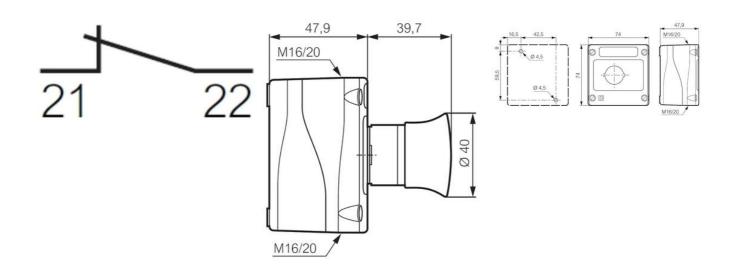

## **SPECIFICATIONS**

| Approvals                           | UL 508, CSA 22.2, BV, CB, CE |
|-------------------------------------|------------------------------|
| Cable entry                         | 2xM16/M20                    |
| Climate resistance cyclic damp heat | IEC 60068-2-3                |
| Climate resistance to sea air       | IEC 60068-2-52               |
| Climate-resistant heat              | IEC 60068-2-30               |
| Color                               | Red                          |

| Color enclosure                 | Yellow, Black |
|---------------------------------|---------------|
| Contact type                    | 1 NC          |
| Flag indicator                  | No            |
| Function                        | Pull reset    |
| Impact resistance               | IK05, IK07    |
| IP Class                        | IP66          |
| Recommended Torque              | 3             |
| Temperature range bearing, from | -40 °C        |
| Temperature range bearing, to   | 70 °C         |
| Temperature range from          | -25 °C        |
| Temperature range to            | 70 °C         |
| Text language                   | Swedish       |