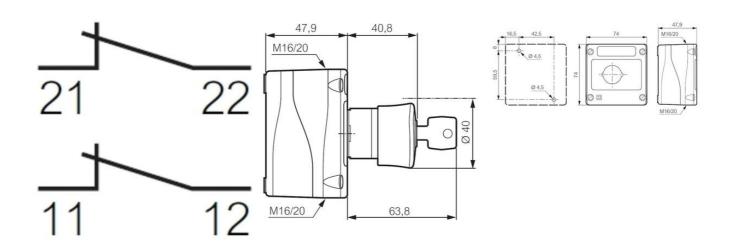

## **SPECIFICATIONS**

| Approvals                           | UL 508, CSA 22.2, BV, CB, CE |
|-------------------------------------|------------------------------|
| Cable entry                         | 2xM16/M20                    |
| Climate resistance cyclic damp heat | IEC 60068-2-3                |
| Climate resistance to sea air       | IEC 60068-2-52               |
| Climate-resistant heat              | IEC 60068-2-30               |
| Color                               | Red                          |
| Color enclosure                     | Yellow, Black                |

| Contact type                    | 2 NC              |
|---------------------------------|-------------------|
| Flag indicator                  | No                |
| Function                        | Key turn to reset |
| Impact resistance               | IK05, IK07        |
| IP Class                        | IP66              |
| Recommended Torque              | 3                 |
| Temperature range bearing, from | -40 °C            |
| Temperature range bearing, to   | 70 °C             |
| Temperature range from          | -25 °C            |
| Temperature range to            | 70 °C             |
| Text language                   | English           |