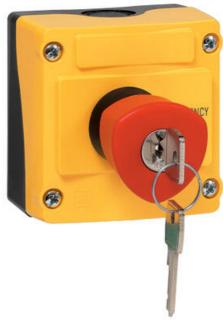

## **EMERGENCY STOP STATION**

Key reset

LBX11302 BOX DIA40MM KEY EN418 2xNC

- Conforms to ISO13850
- · Contact blocks fixed behind lid
- 1 or 2 N/C contacts
- IP66

## PRODUCT DESCRIPTION

Emergency stop control station that conforms to ISO13850 with a Ø40mm key to rest mushroom head.

The mushroom head has a yellow ring that is only visible in the deactivated position giving a clear visual indication when activated.

The enclosures can be supplied with texts and symbols please contact us for more information.

The contact blocks are not rear mounted in the station. They are fixed to the head with a standard clip so that the contacts remain attached to the head if the cover is removed.