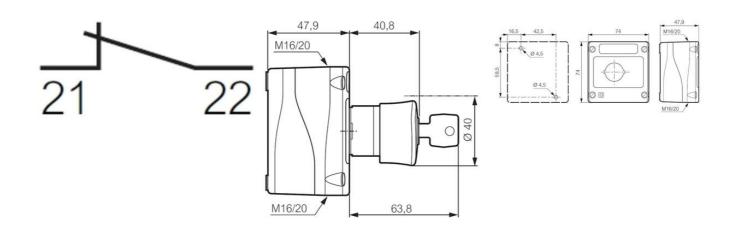

## **SPECIFICATIONS**

| Approvals                           | UL 508, CSA 22.2, BV, CB, CE |
|-------------------------------------|------------------------------|
| Cable entry                         | 2xM16/M20                    |
| Climate resistance cyclic damp heat | IEC 60068-2-3                |
| Climate resistance to sea air       | IEC 60068-2-52               |
| Climate-resistant heat              | IEC 60068-2-30               |
| Color                               | Red                          |
| Color enclosure                     | Yellow, Black                |

| Contact type                    | 1 NC              |
|---------------------------------|-------------------|
| Function                        | Key turn to reset |
| Impact resistance               | IK05, IK07        |
| IP Class                        | IP66              |
| Recommended Torque              | 3                 |
| Temperature range bearing, from | -40 °C            |
| Temperature range bearing, to   | 70 °C             |
| Temperature range from          | -25 °C            |
| Temperature range to            | 70 °C             |
| Text language                   | Swedish           |