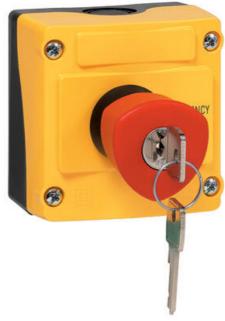

## **EMERGENCY STOP STATION**

Key reset

LBX11801 EMERGENCY STOP ENCLOSURE SWEDISH TEXT KF

- Conforms to ISO13850
- · Contact blocks fixed behind lid
- 1 or 2 N/C contacts
- IP66

## PRODUCT DESCRIPTION

Emergency stop control station that conforms to ISO13850 with a Ø40mm key to rest mushroom head.

The mushroom head has a yellow ring that is only visible in the deactivated position giving a clear visual indication when activated.

The enclosures can be supplied with texts and symbols please contact us for more information.

The contact blocks are not rear mounted in the station. They are fixed to the head with a standard clip so that the contacts remain attached to the head if the cover is removed.