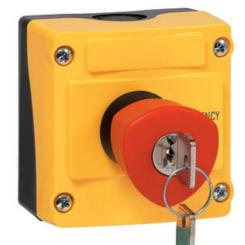

## **EMERGENCY STOP STATION**

Key reset

LBX11802 EMER. STOP ENCL. SWEDISH TEXT KEY-TURN

- Conforms to ISO13850
- · Contact blocks fixed behind lid
- 1 or 2 N/C contacts
- IP66

## PRODUCT DESCRIPTION

Emergency stop control station that conforms to ISO13850 with a Ø40mm key to rest mushroom head.

The mushroom head has a yellow ring that is only visible in the deactivated position giving a clear visual indication when activated.

The enclosures can be supplied with texts and symbols please contact us for more information.

The contact blocks are not rear mounted in the station. They are fixed to the head with a standard clip so that the contacts remain attached to the head if the cover is removed.