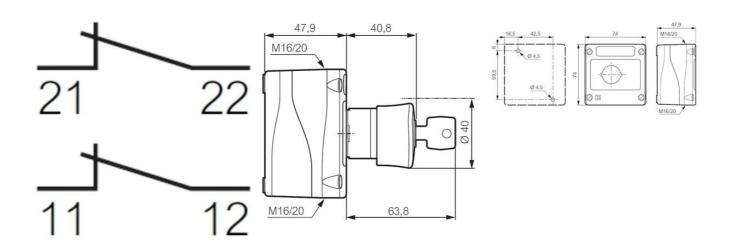

## **SPECIFICATIONS**

| Approvals                           | UL 508, CSA 22.2, BV, CB, CE |
|-------------------------------------|------------------------------|
| Cable entry                         | 2xM16/M20                    |
| Climate resistance cyclic damp heat | IEC 60068-2-3                |
| Climate resistance to sea air       | IEC 60068-2-52               |
| Climate-resistant heat              | IEC 60068-2-30               |
| Color                               | Red                          |
| Color enclosure                     | Yellow, Black                |

| Contact type                    | 2 NC              |
|---------------------------------|-------------------|
| Flag indicator                  | No                |
| Function                        | Key turn to reset |
| Impact resistance               | IK05, IK07        |
| IP Class                        | IP66              |
| Recommended Torque              | 3                 |
| Temperature range bearing, from | -40 °C            |
| Temperature range bearing, to   | 70 °C             |
| Temperature range from          | -25 °C            |
| Temperature range to            | 70 °C             |
| Text language                   | Swedish           |