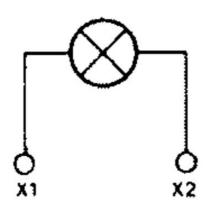

## **SPECIFICATIONS**

| Approvals                                 | UL 508, CSA 22.2, BV, CB, CE |
|-------------------------------------------|------------------------------|
| Climate resistance cyclic damp heat       | IEC 60068-2-3                |
| Climate resistance to sea air             | IEC 60068-2-52               |
| Climate-resistant heat                    | IEC 60068-2-30               |
| Color                                     | Red                          |
| Connection solid wire max                 | 2.5 mm²                      |
| Connection stranded wire with ferrule max | 1.5 mm²                      |
| Connection stranded wire with ferrule min | 0.5 mm²                      |
| Frequenze                                 | 50/60 Hz                     |
| LED supply voltage                        | 48V AC/DC                    |
| LED Voltage Tolerance                     | ± 5%                         |
| Lifetime at rated supply voltage (25°C)   | 100000 h                     |
| Power consumption                         | 15 mA ±5%                    |
|                                           |                              |