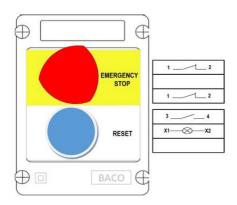

## **CONTROL BOXES, COMPLETE**

LBX212630
Box Pushbutton ES(2NC)+RESET(NO+LED)

## **SPECIFICATIONS**

| Approvals                           | BV, CB, CE, CSA 22.2, UL 508 |
|-------------------------------------|------------------------------|
| Cable entry                         | 2xM16/M20                    |
| Climate resistance cyclic damp heat | IEC 60068-2-3                |
| Climate resistance to sea air       | IEC 60068-2-52               |
| Climate-resistant heat              | IEC 60068-2-30               |
| Color                               | Blue, Red                    |
| Color enclosure                     | Grey, Yellow, Black          |
| Contact type                        | 1NO, 2 NC                    |
| Impact resistance                   | IK05, IK07                   |
| IP Class                            | IP66                         |
|                                     |                              |

| LED supply voltage              | 12-24 V AC/DC |
|---------------------------------|---------------|
| Protection Class                | II            |
| Temperature range bearing, from | -40 °C        |
| Temperature range bearing, to   | 70 °C         |
| Temperature range from          | -25 °C        |
| Temperature range to            | 70 °C         |