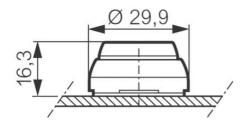

## PRODUCT DESCRIPTION

Non flush (projecting) pushbutton heads that mount in a 22.5mm hole with protection rating IP66 / IP69K Ideal for applications where an easier activation is required for example when wearing gloves.

## **SPECIFICATIONS**

| Approvals                           | UL 508, CSA 22.2, BV, CB, CE |
|-------------------------------------|------------------------------|
| Climate resistance cyclic damp heat | IEC 60068-2-3                |
| Climate resistance to sea air       | IEC 60068-2-52               |
| Climate-resistant heat              | IEC 60068-2-30               |
| Color                               | White                        |
| Function                            | Spring return                |
| Illuminated                         | No                           |
| Impact resistance                   | IK05                         |
| IP Class                            | IP66, IP69, IP69K            |
| Protection Class                    | II (double insulated)        |
| Recommended Torque                  | 3                            |
| Temperature range bearing, from     | -40 °C                       |
| Temperature range bearing, to       | 70 °C                        |
|                                     |                              |

| Temperature range from | -25 °C               |
|------------------------|----------------------|
| Temperature range to   | 70 °C                |
| Type/Model             | Non flush pushbutton |
| Weight                 | 15.8 g               |