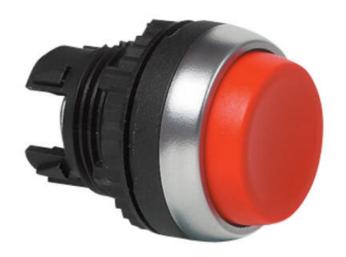

## NON ILLUMINATED PUSHBUTTON

Non Flush Head

L21AB05
PUSH-BUTTON PROJECTING SPRINGRET. WHITE

- IP66 / IP69K
- Spring return or latching
- Optional text or symbol

**BACO**°

## PRODUCT DESCRIPTION

Non flush (projecting) pushbutton heads that mount in a 22.5mm hole with protection rating IP66 / IP69K Ideal for applications where an easier activation is required for example when wearing gloves.

Combine with separate clip and contact blocks to make complete pushbutton assembly.

Available in multiple colours in spring return or latching.

Supplied with a matt chrome bezel as standard.

For black plastic bezel change the part number from L21xxxx to L22xxxx.