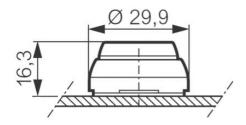

## PRODUCT DESCRIPTION

Non flush (projecting) pushbutton heads that mount in a 22.5mm hole with protection rating IP66 / IP69K Ideal for applications where an easier activation is required for example when wearing gloves.