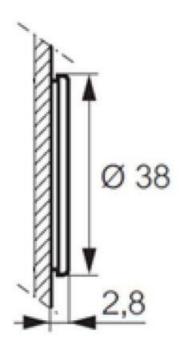

## PRODUCT DESCRIPTION

Super flush pushbutton heads that mount in a 30.5mm hole with protection rating IP66 / IP69K Ideal for applications where a tamper proof, low profile button is required as only protrudes from front of panel by 2.8mm. Combine with separate clip and contact blocks to make complete pushbutton assembly. Available in multiple colours in spring return with a metallic chrome bezel. Optional text or symbol can be added please enquire for more details.