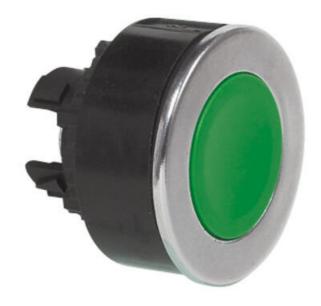

## NON ILLUMINATED PUSHBUTTON

Super Flush Head

L23AA04 P.B SUPER FLUSH SP.RET. YELL.

- IP66 / IP69K
- Spring return
- Low profile flush mount

## PRODUCT DESCRIPTION

Super flush pushbutton heads that mount in a 30.5mm hole with protection rating IP66 / IP69K Ideal for applications where a tamper proof, low profile button is required as only protrudes from front of panel by 2.8mm. Combine with separate clip and contact blocks to make complete pushbutton assembly. Available in multiple colours in spring return with a metallic chrome bezel. Optional text or symbol can be added please enquire for more details.