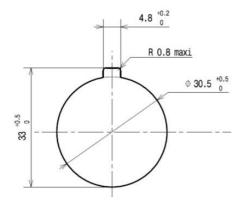

## PRODUCT DESCRIPTION

Super flush pushbutton heads that mount in a 30.5mm hole with protection rating IP66 / IP69K Ideal for applications where a tamper proof, low profile button is required as only protrudes from front of panel by 2.8mm. Combine with separate clip and contact blocks to make complete pushbutton assembly. Available in multiple colours in spring return with a metallic chrome bezel. Optional text or symbol can be added please enquire for more details.