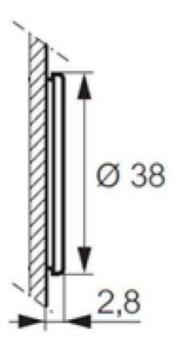

## PRODUCT DESCRIPTION

Super flush pushbutton heads that mount in a 30.5mm hole with protection rating IP66 / IP69K Ideal for applications where a tamper proof, low profile button is required as only protrudes from front of panel by 2.8mm. Combine with separate clip and contact blocks to make complete pushbutton assembly. Available in multiple colours in spring return with a metallic chrome bezel. Optional text or symbol can be added please enquire for more details.