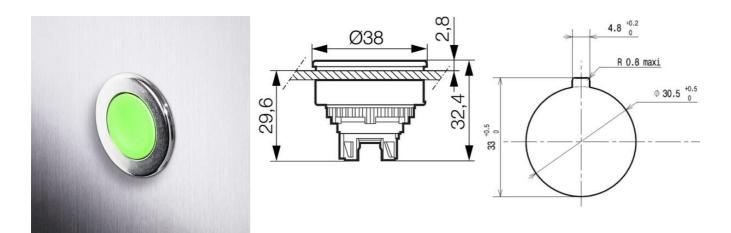

## PRODUCT DESCRIPTION

Super flush pushbutton heads that mount in a 30.5mm hole with protection rating IP66 / IP69K Ideal for applications where a tamper proof, low profile button is required as only protrudes from front of panel by 2.8mm. Combine with separate clip and contact blocks to make complete pushbutton assembly. Available in multiple colours in spring return with a metallic chrome bezel. Optional text or symbol can be added please enquire for more details.