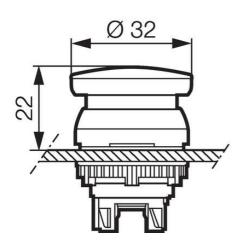

| Temperature range from | -25 °C         |
|------------------------|----------------|
| Temperature range to   | 70 °C          |
| Type/Model             | Mushroom ø32mm |
| Weight                 | 18.8 g         |