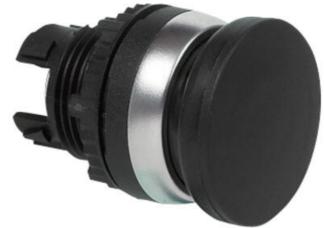

## NON ILLUMINATED MUSHROOM

Mushroom Head

L21AC01 MUSH-HD DIA32 SP-RTN RED

- IP66 / IP69K
- Non latching spring return
- Diameter 32mm, 40mm & 70mm heads

## PRODUCT DESCRIPTION

Spring return (non latching) mushroom heads that mount in a 22.5mm hole with protection rating IP66 / IP69K

Ideal for applications where repetitive activation is required to help avoid stress or fatigue to the operator. The 40mm heads are well matched to the base of a closed fist and the 70mm heads the flat palm of a hand.

Combine with separate clip and contact blocks to make complete pushbutton assembly.

Supplied with a matt chrome bezel as standard.

For black plastic bezel change the part number from L21xxxx to L22xxxx.