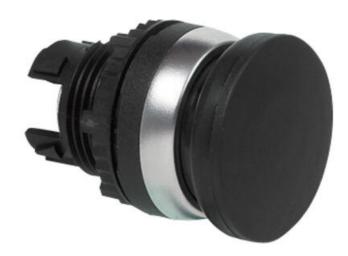

## NON ILLUMINATED MUSHROOM

Mushroom Head

L21AC02 MUSH-HD DIA32 SP-RTN GREEN

- IP66 / IP69K
- Non latching spring return
- Diameter 32mm, 40mm & 70mm heads

## PRODUCT DESCRIPTION

Spring return (non latching) mushroom heads that mount in a 22.5mm hole with protection rating IP66 / IP69K

Ideal for applications where repetitive activation is required to help avoid stress or fatigue to the operator. The 40mm heads are well matched to the base of a closed fist and the 70mm heads the flat palm of a hand.

Combine with separate clip and contact blocks to make complete pushbutton assembly.

Supplied with a matt chrome bezel as standard.

For black plastic bezel change the part number from L21xxxx to L22xxxx.