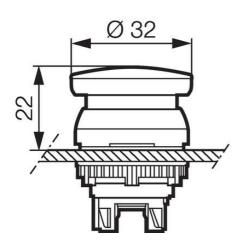

## PRODUCT DESCRIPTION

Spring return (non latching) mushroom heads that mount in a 22.5mm hole with protection rating IP66 / IP69K

Ideal for applications where repetitive activation is required to help avoid stress or fatigue to the operator. The 40mm heads are well matched to the base of a closed fist and the 70mm heads the flat palm of a hand.

| Temperature range from | -25 °C         |
|------------------------|----------------|
| Temperature range to   | 70 °C          |
| Type/Model             | Mushroom ø32mm |
| Weight                 | 18.8 g         |