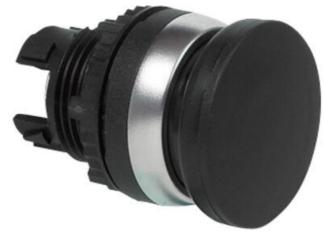

## NON ILLUMINATED MUSHROOM

Mushroom Head

L21AC03 MUSH-HD DIA32 SP-RTN BLACK

- IP66 / IP69K
- Non latching spring return
- Diameter 32mm, 40mm & 70mm heads

## PRODUCT DESCRIPTION

Spring return (non latching) mushroom heads that mount in a 22.5mm hole with protection rating IP66 / IP69K

Ideal for applications where repetitive activation is required to help avoid stress or fatigue to the operator. The 40mm heads are well matched to the base of a closed fist and the 70mm heads the flat palm of a hand.

Combine with separate clip and contact blocks to make complete pushbutton assembly.

Supplied with a matt chrome bezel as standard.

For black plastic bezel change the part number from L21xxxx to L22xxxx.