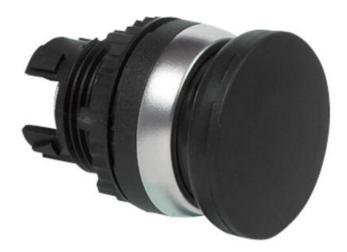

## NON ILLUMINATED MUSHROOM

Mushroom Head

L21AD02 MUSH-HD DIA40 SP-RTN GREEN

- IP66 / IP69K
- Non latching spring return
- Diameter 32mm, 40mm & 70mm heads

BACO

## PRODUCT DESCRIPTION

Spring return (non latching) mushroom heads that mount in a 22.5mm hole with protection rating IP66 / IP69K

Ideal for applications where repetitive activation is required to help avoid stress or fatigue to the operator. The 40mm heads are well matched to the base of a closed fist and the 70mm heads the flat palm of a hand.

Combine with separate clip and contact blocks to make complete pushbutton assembly. Supplied with a matt chrome bezel as standard. For black plastic bezel change the part number from L21xxxx to L22xxxx.