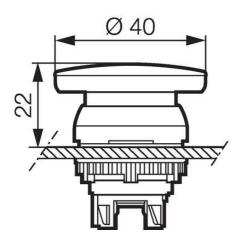

## PRODUCT DESCRIPTION

Spring return (non latching) mushroom heads that mount in a 22.5mm hole with protection rating IP66 / IP69K

Ideal for applications where repetitive activation is required to help avoid stress or fatigue to the operator. The 40mm heads are well matched to the base of a closed fist and the 70mm heads the flat palm of a hand.

## SPECIFICATIONS

| Approvals                           | UL 508, CSA 22.2, BV, CB, CE |
|-------------------------------------|------------------------------|
| Climate resistance cyclic damp heat | IEC 60068-2-3                |
| Climate resistance to sea air       | IEC 60068-2-52               |
| Climate-resistant heat              | IEC 60068-2-30               |
| Color                               | Green                        |
| Function                            | Spring return                |
| Illuminated                         | No                           |
| Impact resistance                   | IK05                         |
| IP Class                            | IP66, IP69, IP69K            |
| Protection Class                    | II (double insulated)        |
| Recommended Torque                  | 3                            |
| Temperature range bearing, from     | -40 °C                       |
| Temperature range bearing, to       | 70 °C                        |

| Temperature range from | -25 °C         |
|------------------------|----------------|
| Temperature range to   | 70 °C          |
| Type/Model             | Mushroom ø40mm |
|                        |                |
| Weight                 | 25.5 g         |