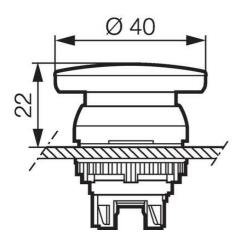

## PRODUCT DESCRIPTION

Spring return (non latching) mushroom heads that mount in a 22.5mm hole with protection rating IP66 / IP69K

Ideal for applications where repetitive activation is required to help avoid stress or fatigue to the operator. The 40mm heads are well matched to the base of a closed fist and the 70mm heads the flat palm of a hand.

| Temperature range from | -25 °C         |
|------------------------|----------------|
| Temperature range to   | 70 °C          |
| Type/Model             | Mushroom ø40mm |
|                        |                |
| Weight                 | 25.5 g         |