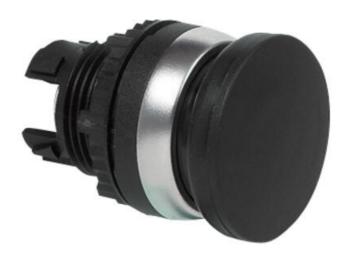

## NON ILLUMINATED MUSHROOM

Mushroom Head

L21AD03 MUSH-HD DIA40 SP-RTN BLACK

- IP66 / IP69K
- Non latching spring return
- Diameter 32mm, 40mm & 70mm heads

BACO

## PRODUCT DESCRIPTION

Spring return (non latching) mushroom heads that mount in a 22.5mm hole with protection rating IP66 / IP69K

Ideal for applications where repetitive activation is required to help avoid stress or fatigue to the operator. The 40mm heads are well matched to the base of a closed fist and the 70mm heads the flat palm of a hand.

Combine with separate clip and contact blocks to make complete pushbutton assembly. Supplied with a matt chrome bezel as standard. For black plastic bezel change the part number from L21xxxx to L22xxxx.