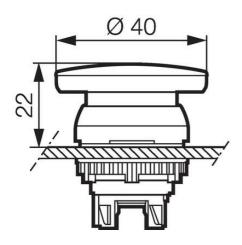

## PRODUCT DESCRIPTION

Spring return (non latching) mushroom heads that mount in a 22.5mm hole with protection rating IP66 / IP69K

Ideal for applications where repetitive activation is required to help avoid stress or fatigue to the operator. The 40mm heads are well matched to the base of a closed fist and the 70mm heads the flat palm of a hand.

| Temperature range from | -25 °C           |
|------------------------|------------------|
| Temperature range to   | 70 °C            |
| Type/Model             | Mushroom ø40mm   |
| . , po                 | Musiliooni 940mm |