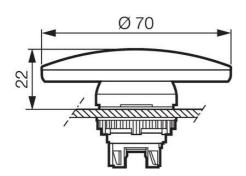

| Temperature range from | -25 °C         |
|------------------------|----------------|
| Temperature range to   | 70 °C          |
| Type/Model             | Mushroom ø70mm |
| Weight                 | 80 g           |