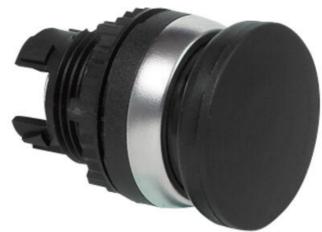

## NON ILLUMINATED MUSHROOM

Mushroom Head

L21AE01 MUSH HD DIA 70MM SP-RTN RED

- IP66 / IP69K
- Non latching spring return
- Diameter 32mm, 40mm & 70mm heads

## PRODUCT DESCRIPTION

Spring return (non latching) mushroom heads that mount in a 22.5mm hole with protection rating IP66 / IP69K

Ideal for applications where repetitive activation is required to help avoid stress or fatigue to the operator. The 40mm heads are well matched to the base of a closed fist and the 70mm heads the flat palm of a hand.

Combine with separate clip and contact blocks to make complete pushbutton assembly.

Supplied with a matt chrome bezel as standard.

For black plastic bezel change the part number from L21xxxx to L22xxxx.