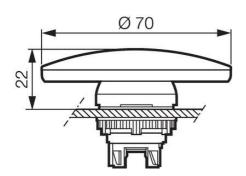

## PRODUCT DESCRIPTION

Spring return (non latching) mushroom heads that mount in a 22.5mm hole with protection rating IP66 / IP69K

Ideal for applications where repetitive activation is required to help avoid stress or fatigue to the operator. The 40mm heads are well matched to the base of a closed fist and the 70mm heads the flat palm of a hand.

| Temperature range from | -25 °C         |
|------------------------|----------------|
| Temperature range to   | 70 °C          |
| Type/Model             | Mushroom ø70mm |
| Weight                 | 80 g           |