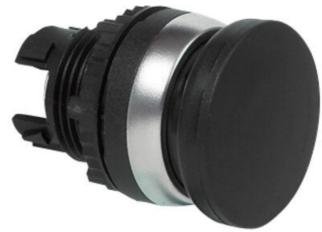

## NON ILLUMINATED MUSHROOM

Mushroom Head

L21AE03 MUSH HD DIA 70MM SP-RTN BLACK

- IP66 / IP69K
- Non latching spring return
- Diameter 32mm, 40mm & 70mm heads

## PRODUCT DESCRIPTION

Spring return (non latching) mushroom heads that mount in a 22.5mm hole with protection rating IP66 / IP69K

Ideal for applications where repetitive activation is required to help avoid stress or fatigue to the operator. The 40mm heads are well matched to the base of a closed fist and the 70mm heads the flat palm of a hand.