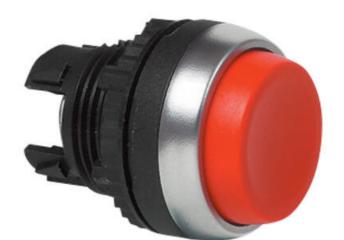

## NON ILLUMINATED PUSHBUTTON

Non Flush Head

L21CB01 PUSH-B NON-FL LATCH RED

- IP66 / IP69K
- Spring return or latching
- Optional text or symbol

**BACO**°

## PRODUCT DESCRIPTION

Non flush (projecting) pushbutton heads that mount in a 22.5mm hole with protection rating IP66 / IP69K Ideal for applications where an easier activation is required for example when wearing gloves.

Combine with separate clip and contact blocks to make complete pushbutton assembly.

Available in multiple colours in spring return or latching.

Supplied with a matt chrome bezel as standard.

For black plastic bezel change the part number from L21xxxx to L22xxxx.