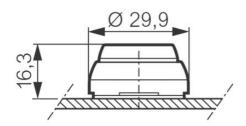

## PRODUCT DESCRIPTION

Non flush (projecting) pushbutton heads that mount in a 22.5mm hole with protection rating IP66 / IP69K Ideal for applications where an easier activation is required for example when wearing gloves.