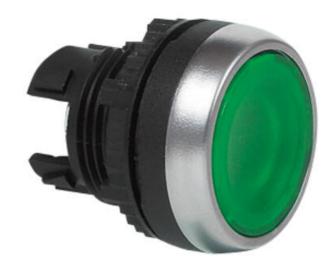

## **ILLUMINATED PUSHBUTTON**

Flush Head

L21AH10 PUSH-B FLUSH SP-RTN ILL RED

- IP66 / IP69K
- Spring return or latching
- Optional text or symbol
- Illuminate with LED blocks

## PRODUCT DESCRIPTION

Standard illuminated flush pushbutton heads that mount in a 22.5mm hole with protection rating IP66 / IP69K

Combine with clip, contact blocks and LED module (must be in centre position) to make complete illuminated pushbutton assembly.

Available in multiple colours in spring return or latching.

Supplied with a matt chrome bezel as standard.

For black plastic bezel change the part number from L21xxxx to L22xxxx.

Optional text or symbol can be added please enquire for more details.