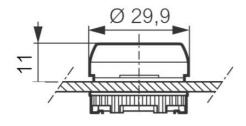

## PRODUCT DESCRIPTION

Standard illuminated flush pushbutton heads that mount in a 22.5mm hole with protection rating IP66 / IP69K

Combine with clip, contact blocks and LED module (must be in centre position) to make complete illuminated pushbutton assembly.