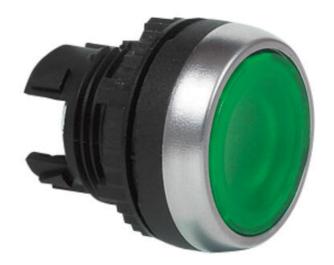

## **ILLUMINATED PUSHBUTTON**

Flush Head

L21AH20 PUSH-B FLUSH SP-RTN ILL GREEN

- IP66 / IP69K
- Spring return or latching
- Optional text or symbol
- Illuminate with LED blocks

## PRODUCT DESCRIPTION

Standard illuminated flush pushbutton heads that mount in a 22.5mm hole with protection rating IP66 / IP69K

Combine with clip, contact blocks and LED module (must be in centre position) to make complete illuminated pushbutton assembly.

Available in multiple colours in spring return or latching.

Supplied with a matt chrome bezel as standard.

For black plastic bezel change the part number from L21xxxx to L22xxxx.

Optional text or symbol can be added please enquire for more details.