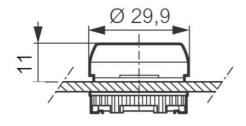

## PRODUCT DESCRIPTION

Standard illuminated flush pushbutton heads that mount in a 22.5mm hole with protection rating IP66 / IP69K

Combine with clip, contact blocks and LED module (must be in centre position) to make complete illuminated pushbutton assembly.

## **SPECIFICATIONS**

| Approvals                           | UL 508, CSA 22.2, BV, CB, CE |
|-------------------------------------|------------------------------|
| Climate resistance cyclic damp heat | IEC 60068-2-3                |
| Climate resistance to sea air       | IEC 60068-2-52               |
| Climate-resistant heat              | IEC 60068-2-30               |
| Color                               | Green                        |
| Color Lens                          | Green                        |
| Function                            | Spring return                |
| Illuminated                         | Yes                          |
| Impact resistance                   | IK05                         |
| IP Class                            | IP66, IP69, IP69K            |
| Protection Class                    | II (double insulated)        |
| Protection rating front of panel    | IP69K                        |
| Recommended Torque                  | 3                            |

| Temperature range bearing, from | -40 °C           |
|---------------------------------|------------------|
| Temperature range bearing, to   | 70 °C            |
| Temperature range from          | -25 °C           |
| Temperature range to            | 70 °C            |
| Type/Model                      | Flush pushbutton |
| Weight                          | 15.8 g           |