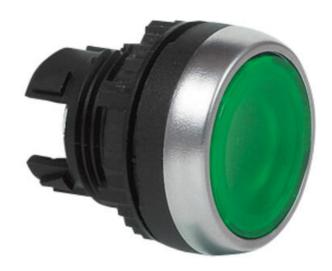

## **ILLUMINATED PUSHBUTTON**

Flush Head

L21AH40 PUSH-B FLUSH SP-RTN ILL YELLOW

- IP66 / IP69K
- Spring return or latching
- Optional text or symbol
- Illuminate with LED blocks

## PRODUCT DESCRIPTION

Standard illuminated flush pushbutton heads that mount in a 22.5mm hole with protection rating IP66 / IP69K

Combine with clip, contact blocks and LED module (must be in centre position) to make complete illuminated pushbutton assembly.

Available in multiple colours in spring return or latching.

Supplied with a matt chrome bezel as standard.

For black plastic bezel change the part number from L21xxxx to L22xxxx.

Optional text or symbol can be added please enquire for more details.