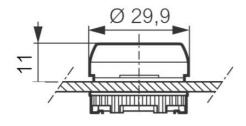

## PRODUCT DESCRIPTION

Standard illuminated flush pushbutton heads that mount in a 22.5mm hole with protection rating IP66 / IP69K

Combine with clip, contact blocks and LED module (must be in centre position) to make complete illuminated pushbutton assembly.

## **SPECIFICATIONS**

| Approvals                           | UL 508, CSA 22.2, BV, CB, CE |
|-------------------------------------|------------------------------|
| Climate resistance cyclic damp heat | IEC 60068-2-3                |
| Climate resistance to sea air       | IEC 60068-2-52               |
| Climate-resistant heat              | IEC 60068-2-30               |
| Color                               | White                        |
| Color Lens                          | White                        |
| Function                            | Spring return                |
| Illuminated                         | Yes                          |
| Impact resistance                   | IK05                         |
| IP Class                            | IP66, IP69, IP69K            |
| Protection Class                    | II (double insulated)        |
| Protection rating front of panel    | IP69K                        |
| Recommended Torque                  | 3                            |