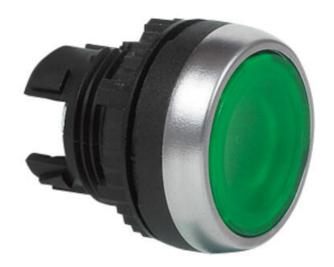

## **ILLUMINATED PUSHBUTTON**

Flush Head

L21AH50 PUSH-B FLUSH SP-RTN ILL WHITE

- IP66 / IP69K
- Spring return or latching
- Optional text or symbol
- Illuminate with LED blocks

## PRODUCT DESCRIPTION

Standard illuminated flush pushbutton heads that mount in a 22.5mm hole with protection rating IP66 / IP69K

Combine with clip, contact blocks and LED module (must be in centre position) to make complete illuminated pushbutton assembly.

Available in multiple colours in spring return or latching.

Supplied with a matt chrome bezel as standard.

For black plastic bezel change the part number from L21xxxx to L22xxxx.

Optional text or symbol can be added please enquire for more details.