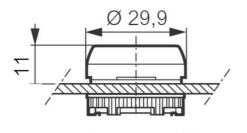

## PRODUCT DESCRIPTION

Standard illuminated flush pushbutton heads that mount in a 22.5mm hole with protection rating IP66 / IP69K

Combine with clip, contact blocks and LED module (must be in centre position) to make complete illuminated pushbutton assembly.

## SPECIFICATIONS

| Approvals                           | UL 508, CSA 22.2, BV, CB, CE |
|-------------------------------------|------------------------------|
| Climate resistance cyclic damp heat | IEC 60068-2-3                |
| Climate resistance to sea air       | IEC 60068-2-52               |
| Climate-resistant heat              | IEC 60068-2-30               |
| Color                               | Blue                         |
| Color Lens                          | Blue                         |
| Function                            | Spring return                |
| Illuminated                         | Yes                          |
| Impact resistance                   | IK05                         |
| IP Class                            | IP66, IP69, IP69K            |
| Protection Class                    | II (double insulated)        |
| Protection rating front of panel    | IP69K                        |
| Recommended Torque                  | 3                            |

| Temperature range bearing, from | -40 °C           |
|---------------------------------|------------------|
| Temperature range bearing, to   | 70 °C            |
| Temperature range from          | -25 °C           |
| Temperature range to            | 70 °C            |
| Type/Model                      | Flush pushbutton |
| Weight                          | 15.8 g           |