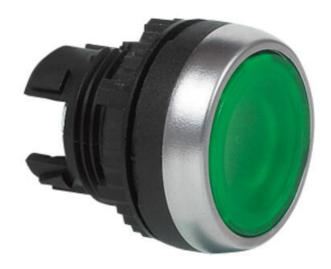

## **ILLUMINATED PUSHBUTTON**

Flush Head

L21AH60 PUSH-B FLUSH SP-RTN ILL BLUE

- IP66 / IP69K
- Spring return or latching
- Optional text or symbol
- Illuminate with LED blocks

BACO

## PRODUCT DESCRIPTION

Standard illuminated flush pushbutton heads that mount in a 22.5mm hole with protection rating IP66 / IP69K

Combine with clip, contact blocks and LED module (must be in centre position) to make complete illuminated pushbutton assembly.

Available in multiple colours in spring return or latching.

Supplied with a matt chrome bezel as standard.

For black plastic bezel change the part number from L21xxxx to L22xxxx.

Optional text or symbol can be added please enquire for more details.