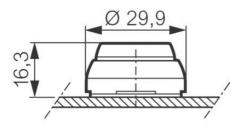

## PRODUCT DESCRIPTION

Non flush (projecting) illuminated pushbutton heads that mount in a 22.5mm hole with protection rating IP66 / IP69K Ideal for applications where an easier activation is required for example when wearing gloves. Combine with clip, contact blocks and LED module (must be in centre position) to make complete illuminated pushbutton assembly.

| Temperature range from | -25 °C               |
|------------------------|----------------------|
| Temperature range to   | 70 °C                |
| Type/Model             | Non flush pushbutton |
| Weight                 | 15.8 g               |