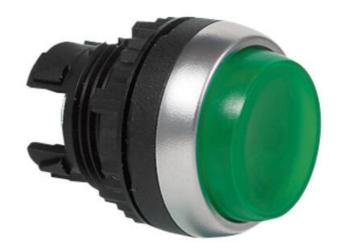

## **ILLUMINATED PUSHBUTTON**

Non Flush Head

L21AK20 PUSH-B NON-FL SP-RTN ILL GREEN

- IP66 / IP69K
- Spring return or latching
- Optional text or symbol
- Illuminate with LED blocks

## PRODUCT DESCRIPTION

Non flush (projecting) illuminated pushbutton heads that mount in a 22.5mm hole with protection rating IP66 / IP69K Ideal for applications where an easier activation is required for example when wearing gloves.

Combine with clip, contact blocks and LED module (must be in centre position) to make complete illuminated pushbutton assembly. Available in multiple colours in spring return or latching.

Supplied with a matt chrome bezel as standard.