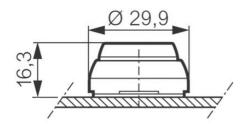

## PRODUCT DESCRIPTION

Non flush (projecting) illuminated pushbutton heads that mount in a 22.5mm hole with protection rating IP66 / IP69K Ideal for applications where an easier activation is required for example when wearing gloves.