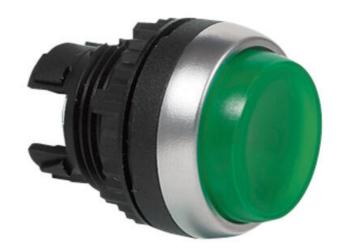

## **ILLUMINATED PUSHBUTTON**

Non Flush Head

L21AK50 PUSH-B NON-FL SP-RTN ILL WHITE

- IP66 / IP69K
- Spring return or latching
- Optional text or symbol
- Illuminate with LED blocks

## PRODUCT DESCRIPTION

Non flush (projecting) illuminated pushbutton heads that mount in a 22.5mm hole with protection rating IP66 / IP69K Ideal for applications where an easier activation is required for example when wearing gloves.

Combine with clip, contact blocks and LED module (must be in centre position) to make complete illuminated pushbutton assembly. Available in multiple colours in spring return or latching.

Supplied with a matt chrome bezel as standard.