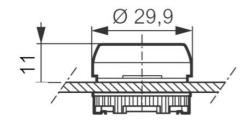

## PRODUCT DESCRIPTION

Standard illuminated flush pushbutton heads that mount in a 22.5mm hole with protection rating IP66 / IP69K

Combine with clip, contact blocks and LED module (must be in centre position) to make complete illuminated pushbutton assembly.