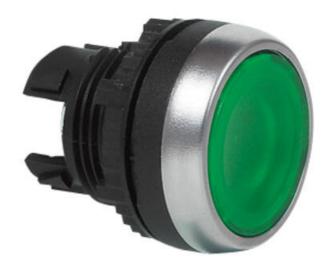

## **ILLUMINATED PUSHBUTTON**

Flush Head

L21CH20 PUSH-B FLUSH LATCH ILL GREEN

- IP66 / IP69K
- Spring return or latching
- Optional text or symbol
- Illuminate with LED blocks

## PRODUCT DESCRIPTION

Standard illuminated flush pushbutton heads that mount in a 22.5mm hole with protection rating IP66 / IP69K

Combine with clip, contact blocks and LED module (must be in centre position) to make complete illuminated pushbutton assembly.

Available in multiple colours in spring return or latching.

Supplied with a matt chrome bezel as standard.

For black plastic bezel change the part number from L21xxxx to L22xxxx.

Optional text or symbol can be added please enquire for more details.