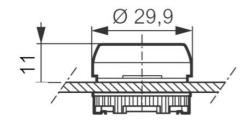

## PRODUCT DESCRIPTION

Standard illuminated flush pushbutton heads that mount in a 22.5mm hole with protection rating IP66 / IP69K

Combine with clip, contact blocks and LED module (must be in centre position) to make complete illuminated pushbutton assembly.

## **SPECIFICATIONS**

| Approvals                           | UL 508, CSA 22.2, BV, CB, CE |
|-------------------------------------|------------------------------|
| Climate resistance cyclic damp heat | IEC 60068-2-3                |
| Climate resistance to sea air       | IEC 60068-2-52               |
| Climate-resistant heat              | IEC 60068-2-30               |
| Color                               | Green                        |
| Color Lens                          | Green                        |
| Function                            | Push Push                    |
| Illuminated                         | Yes                          |
| Impact resistance                   | IK05                         |
| IP Class                            | IP66, IP69, IP69K            |
| Protection Class                    | II (double insulated)        |
| Protection rating front of panel    | IP69K                        |
|                                     |                              |

| Recommended Torque              | 3                |
|---------------------------------|------------------|
| Temperature range bearing, from | -40 °C           |
| Temperature range bearing, to   | 70 °C            |
| Temperature range from          | -25 °C           |
| Temperature range to            | 70 °C            |
| Type/Model                      | Flush pushbutton |
| Weight                          | 15.8 g           |