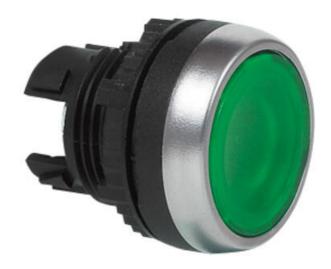

## **ILLUMINATED PUSHBUTTON**

Flush Head

L21CH40 PUSH-B FLUSH LATCH ILL YELLOW

- IP66 / IP69K
- Spring return or latching
- Optional text or symbol
- Illuminate with LED blocks

## PRODUCT DESCRIPTION

Standard illuminated flush pushbutton heads that mount in a 22.5mm hole with protection rating IP66 / IP69K

Combine with clip, contact blocks and LED module (must be in centre position) to make complete illuminated pushbutton assembly.

Available in multiple colours in spring return or latching.

Supplied with a matt chrome bezel as standard.

For black plastic bezel change the part number from L21xxxx to L22xxxx.

Optional text or symbol can be added please enquire for more details.