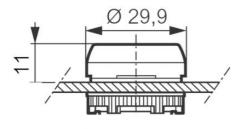

## PRODUCT DESCRIPTION

Standard illuminated flush pushbutton heads that mount in a 22.5mm hole with protection rating IP66 / IP69K

Combine with clip, contact blocks and LED module (must be in centre position) to make complete illuminated pushbutton assembly.

| Recommended Torque              | 3                |
|---------------------------------|------------------|
| Temperature range bearing, from | -40 °C           |
| Temperature range bearing, to   | 70 °C            |
| Temperature range from          | -25 °C           |
| Temperature range to            | 70 °C            |
| Type/Model                      | Flush pushbutton |
| Weight                          | 15.8 g           |