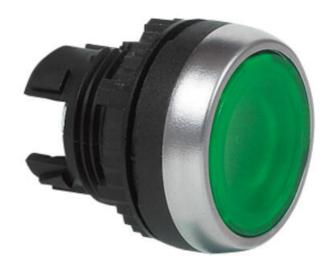

## **ILLUMINATED PUSHBUTTON**

Flush Head

L21CH50 PUSH-B FLUSH LATCH ILL WHITE

- IP66 / IP69K
- Spring return or latching
- Optional text or symbol
- Illuminate with LED blocks

BACO

## PRODUCT DESCRIPTION

Standard illuminated flush pushbutton heads that mount in a 22.5mm hole with protection rating IP66 / IP69K

Combine with clip, contact blocks and LED module (must be in centre position) to make complete illuminated pushbutton assembly.

Available in multiple colours in spring return or latching.

Supplied with a matt chrome bezel as standard.

For black plastic bezel change the part number from L21xxxx to L22xxxx.

Optional text or symbol can be added please enquire for more details.