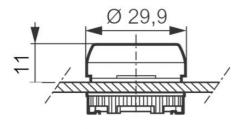

## PRODUCT DESCRIPTION

Standard illuminated flush pushbutton heads that mount in a 22.5mm hole with protection rating IP66 / IP69K

Combine with clip, contact blocks and LED module (must be in centre position) to make complete illuminated pushbutton assembly.