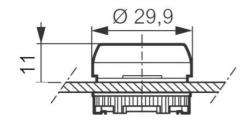

## PRODUCT DESCRIPTION

Standard illuminated flush pushbutton heads that mount in a 22.5mm hole with protection rating IP66 / IP69K

Combine with clip, contact blocks and LED module (must be in centre position) to make complete illuminated pushbutton assembly.

## **SPECIFICATIONS**

| Approvals                           | UL 508, CSA 22.2, BV, CB, CE |
|-------------------------------------|------------------------------|
| Climate resistance cyclic damp heat | IEC 60068-2-3                |
| Climate resistance to sea air       | IEC 60068-2-52               |
| Climate-resistant heat              | IEC 60068-2-30               |
| Color                               | Blue                         |
| Color Lens                          | Blue                         |
| Function                            | Push Push                    |
| Illuminated                         | Yes                          |
| Impact resistance                   | IK05                         |
| IP Class                            | IP66, IP69, IP69K            |
| Protection Class                    | II (double insulated)        |
| Protection rating front of panel    | IP69K                        |
|                                     |                              |

| Recommended Torque              | 3                |
|---------------------------------|------------------|
| Temperature range bearing, from | -40 °C           |
| Temperature range bearing, to   | 70 °C            |
| Temperature range from          | -25 °C           |
| Temperature range to            | 70 °C            |
| Type/Model                      | Flush pushbutton |
| Weight                          | 15.8 g           |