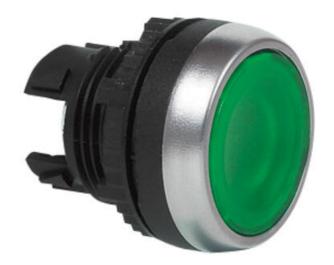

## **ILLUMINATED PUSHBUTTON**

Flush Head

L21CH60 PUSH-B FLUSH LATCH ILL BLUE

- IP66 / IP69K
- Spring return or latching
- Optional text or symbol
- Illuminate with LED blocks

## PRODUCT DESCRIPTION

Standard illuminated flush pushbutton heads that mount in a 22.5mm hole with protection rating IP66 / IP69K

Combine with clip, contact blocks and LED module (must be in centre position) to make complete illuminated pushbutton assembly.

Available in multiple colours in spring return or latching.

Supplied with a matt chrome bezel as standard.

For black plastic bezel change the part number from L21xxxx to L22xxxx.

Optional text or symbol can be added please enquire for more details.