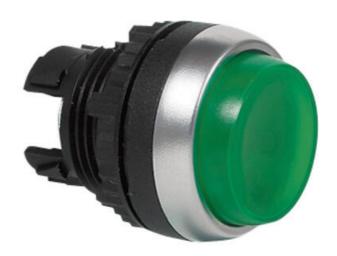

## **ILLUMINATED PUSHBUTTON**

Non Flush Head

L21CK10 PUSH-B NON-FL LATCH ILL RED

- IP66 / IP69K
- Spring return or latching
- Optional text or symbol
- Illuminate with LED blocks

BACO

## PRODUCT DESCRIPTION

Non flush (projecting) illuminated pushbutton heads that mount in a 22.5mm hole with protection rating IP66 / IP69K Ideal for applications where an easier activation is required for example when wearing gloves. Combine with clip, contact blocks and LED module (must be in centre position) to make complete illuminated pushbutton assembly.

Available in multiple colours in spring return or latching.

Supplied with a matt chrome bezel as standard.

For black plastic bezel change the part number from L21xxxx to L22xxxx.

Optional text or symbol can be added please enquire for more details.