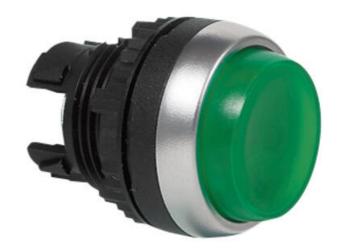

## **ILLUMINATED PUSHBUTTON**

Non Flush Head

L21CK20 PUSH-B NON-FL LATCH ILL GREEN

- IP66 / IP69K
- Spring return or latching
- Optional text or symbol
- Illuminate with LED blocks

## PRODUCT DESCRIPTION

Non flush (projecting) illuminated pushbutton heads that mount in a 22.5mm hole with protection rating IP66 / IP69K Ideal for applications where an easier activation is required for example when wearing gloves.

Combine with clip, contact blocks and LED module (must be in centre position) to make complete illuminated pushbutton assembly. Available in multiple colours in spring return or latching.

Supplied with a matt chrome bezel as standard.