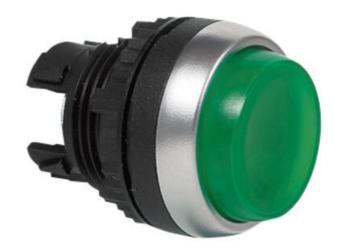

## **ILLUMINATED PUSHBUTTON**

Non Flush Head

L21CK40 PUSH-B NON-FL LATCH ILL YELLOW

- IP66 / IP69K
- Spring return or latching
- Optional text or symbol
- Illuminate with LED blocks

## PRODUCT DESCRIPTION

Non flush (projecting) illuminated pushbutton heads that mount in a 22.5mm hole with protection rating IP66 / IP69K Ideal for applications where an easier activation is required for example when wearing gloves.

Combine with clip, contact blocks and LED module (must be in centre position) to make complete illuminated pushbutton assembly. Available in multiple colours in spring return or latching.

Supplied with a matt chrome bezel as standard.