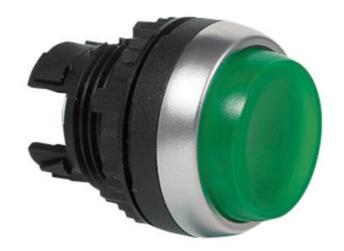

## **ILLUMINATED PUSHBUTTON**

Non Flush Head

L21CK60 PUSH-B NON-FL LATCH ILL BLUE

- IP66 / IP69K
- Spring return or latching
- Optional text or symbol
- Illuminate with LED blocks

## PRODUCT DESCRIPTION

Non flush (projecting) illuminated pushbutton heads that mount in a 22.5mm hole with protection rating IP66 / IP69K Ideal for applications where an easier activation is required for example when wearing gloves.

Combine with clip, contact blocks and LED module (must be in centre position) to make complete illuminated pushbutton assembly. Available in multiple colours in spring return or latching.

Supplied with a matt chrome bezel as standard.