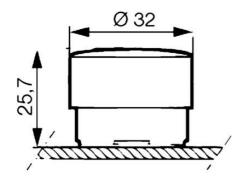

## PRODUCT DESCRIPTION

Illuminated, latching mushroom heads that mount in a 22.5mm hole with protection rating IP66 / IP69K

Available in head sizes  $\emptyset 32 mm \& \emptyset 40 mm$  with reset options of pull & turn release.

## **SPECIFICATIONS**

| Approvals                           | UL 508, CSA 22.2, BV, CB, CE |
|-------------------------------------|------------------------------|
| Climate resistance cyclic damp heat | IEC 60068-2-3                |
| Climate resistance to sea air       | IEC 60068-2-52               |
| Climate-resistant heat              | IEC 60068-2-30               |
| Color                               | Red                          |
| Function                            | Turn reset                   |
| Illuminated                         | Yes                          |
| Impact resistance                   | IK05                         |
| IP Class                            | IP66, IP69, IP69K            |
| Recommended Torque                  | 3                            |
| Temperature range bearing, from     | -40 °C                       |
| Temperature range bearing, to       | 70 °C                        |
| Temperature range from              | -25 °C                       |
| Temperature range to                | 70 °C                        |
| Type/Model                          | Mushroom ø32mm               |