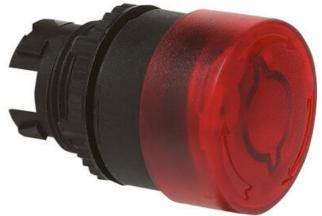

## **MUSHROOM HEADS**

Illuminated

L22EL10 MUSH-HD ILL DIA32 TURN RED

- IP66 / IP69K
- Head size Ø32mm or Ø40mm
- Pull or turn reset
- Illuminate with LED blocks

## PRODUCT DESCRIPTION

Illuminated, latching mushroom heads that mount in a 22.5mm hole with protection rating IP66 / IP69K

Available in head sizes  $\emptyset 32 mm \& \emptyset 40 mm$  with reset options of pull & turn release.