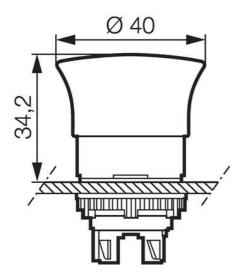

## PRODUCT DESCRIPTION

Illuminated, latching mushroom heads that mount in a 22.5mm hole with protection rating IP66 / IP69K

Available in head sizes  $\emptyset$ 32mm &  $\emptyset$ 40mm with reset options of pull & turn release.

## **SPECIFICATIONS**

| Approvals                           | UL 508, CSA 22.2, BV, CB, CE |
|-------------------------------------|------------------------------|
| Climate resistance cyclic damp heat | IEC 60068-2-3                |
| Climate resistance to sea air       | IEC 60068-2-52               |
| Climate-resistant heat              | IEC 60068-2-30               |
| Color                               | Green                        |
| Function                            | Pull reset                   |
| Illuminated                         | Yes                          |
| Impact resistance                   | IK05                         |
| IP Class                            | IP66, IP69, IP69K            |
| Recommended Torque                  | 3                            |
| Temperature range bearing, from     | -40 °C                       |
| Temperature range bearing, to       | 70 °C                        |
| Temperature range from              | -25 °C                       |
| Temperature range to                | 70 °C                        |
| Type/Model                          | Mushroom ø40mm               |