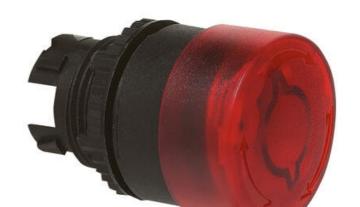

## **MUSHROOM HEADS**

Illuminated

L22DM20 MUSHROOM-HEAD PUSH-PULL ILLUM. GREEN 40

- IP66 / IP69K
- Head size Ø32mm or Ø40mm
- Pull or turn reset
- Illuminate with LED blocks

**BACO**°

## PRODUCT DESCRIPTION

Illuminated, latching mushroom heads that mount in a 22.5mm hole with protection rating IP66 / IP69K

Available in head sizes  $\emptyset$ 32mm &  $\emptyset$ 40mm with reset options of pull & turn release.