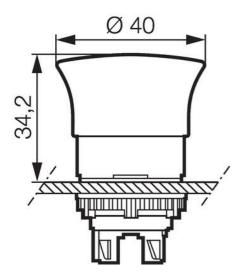

## PRODUCT DESCRIPTION

Illuminated, latching mushroom heads that mount in a 22.5mm hole with protection rating IP66 / IP69K

Available in head sizes Ø32mm & Ø40mm with reset options of pull & turn release.

## **SPECIFICATIONS**

| UL 508, CSA 22.2, BV, CB, CE |
|------------------------------|
| IEC 60068-2-3                |
| IEC 60068-2-52               |
| IEC 60068-2-30               |
| Yellow                       |
| Pull reset                   |
| Yes                          |
| IK05                         |
| IP66, IP69, IP69K            |
| 3                            |
| -40 °C                       |
| 70 °C                        |
| -25 °C                       |
| 70 °C                        |
| Mushroom ø40mm               |
|                              |