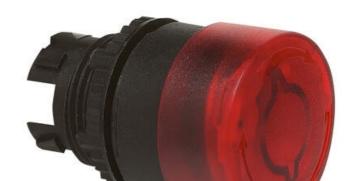

## **MUSHROOM HEADS**

Illuminated

L22DM40 MUSHROOM-HEAD PUSH-PULL ILLUM. YELLOW 40

- IP66 / IP69K
- Head size Ø32mm or Ø40mm
- Pull or turn reset
- Illuminate with LED blocks

**BACO**°

## PRODUCT DESCRIPTION

Illuminated, latching mushroom heads that mount in a 22.5mm hole with protection rating IP66 / IP69K

Available in head sizes Ø32mm & Ø40mm with reset options of pull & turn release.