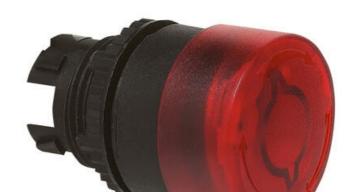

## **MUSHROOM HEADS**

Illuminated

L22DM50 MUSHROOM-HEAD PUSH-PULL ILLUM. WHITE 40

- IP66 / IP69K
- Head size Ø32mm or Ø40mm
- Pull or turn reset
- Illuminate with LED blocks

**BACO**°

## PRODUCT DESCRIPTION

Illuminated, latching mushroom heads that mount in a 22.5mm hole with protection rating IP66 / IP69K

Available in head sizes Ø32mm & Ø40mm with reset options of pull & turn release.

Combine with separate 3 module clip, LED block (must be in centre position) and contact blocks to make a complete illuminated mushroom head assembly.