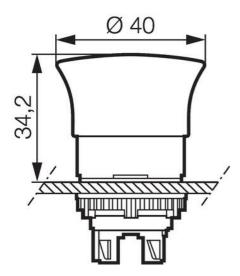

## PRODUCT DESCRIPTION

Illuminated, latching mushroom heads that mount in a 22.5mm hole with protection rating IP66 / IP69K

Available in head sizes Ø32mm & Ø40mm with reset options of pull & turn release.

## **SPECIFICATIONS**

| C 60068-2-3     |
|-----------------|
|                 |
| C 60068-2-52    |
| C 60068-2-30    |
| hite            |
| ıll reset       |
| es              |
| 05              |
| 66, IP69, IP69K |
|                 |
| O°C             |
| °C              |
| 5 °C            |
| °C              |
| ushroom ø40mm   |
|                 |