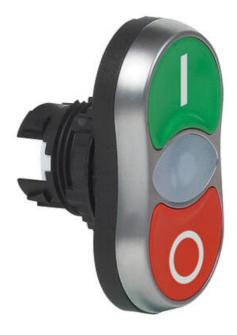

## TWIN TOUCH FLUSH

Illuminated

L61QH22V TWINPUSH GRN-GRN + IND

- IP66
- Flush pushbuttons
- Spring return
- · Illuminate with LED blocks

## PRODUCT DESCRIPTION

Illuminated flush twin touch heads that mount in a 22.5mm hole with protection rating IP66

Combine with separate 333E clip, contact blocks & LED module (must be in centre position) to make complete twin touch assembly. The central part of the head is translucent and illuminate according to the colour of LED block used.

Available in various colour / text / symbol combinations.

All pushbuttons are spring return.

Supplied with a matt chrome bezel as standard.

For black plastic bezel change the part number from L61xxxx to L62xxxx.