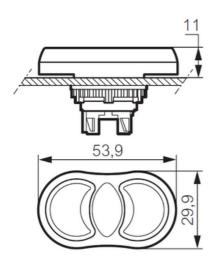

## PRODUCT DESCRIPTION

Illuminated flush twin touch heads that mount in a 22.5mm hole with protection rating IP66

Combine with separate 333E clip, contact blocks & LED module (must be in centre position) to make complete twin touch assembly. The central part of the head is translucent and illuminate according to the colour of LED block used.

| IP Class                        | IP66             |
|---------------------------------|------------------|
| Recommended Torque              | 3                |
| Temperature range bearing, from | -40 °C           |
| Temperature range bearing, to   | 70 °C            |
| Temperature range from          | -25 °C           |
| Temperature range to            | 70 °C            |
| Type/Model                      | Twin touch flush |