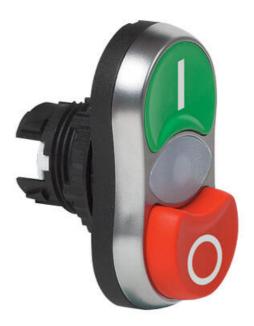

## TWIN TOUCH NON FLUSH

Illuminated

L61QK53 TWINPUSH 1-0 WHT-BLK PROJ IND

- IP66
- Flush & projecting buttons
- Spring return
- · Illuminate with LED blocks

## PRODUCT DESCRIPTION

Illuminated flush & projecting twin touch heads that mount in a 22.5mm hole with protection rating IP66

Combine with separate 333E clip, contact blocks & LED module (must be in centre position) to make complete twin touch assembly. The central part of the head is translucent and illuminate according to the colour of LED block used.

Available in various colour / text / symbol combinations.

All pushbuttons are spring return.

Supplied with a matt chrome bezel as standard.

For black plastic bezel change the part number from L61xxxx to L62xxxx.