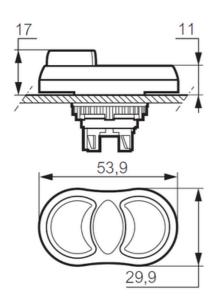

## PRODUCT DESCRIPTION

Illuminated flush & projecting twin touch heads that mount in a 22.5mm hole with protection rating IP66

Combine with separate 333E clip, contact blocks & LED module (must be in centre position) to make complete twin touch assembly. The central part of the head is translucent and illuminate according to the colour of LED block used.

| IP Class                        | IP66                 |
|---------------------------------|----------------------|
| Recommended Torque              | 3                    |
| Temperature range bearing, from | -40 °C               |
| Temperature range bearing, to   | 70 °C                |
| Temperature range from          | -25 °C               |
| Temperature range to            | 70 °C                |
| Type/Model                      | Twin touch non-flush |