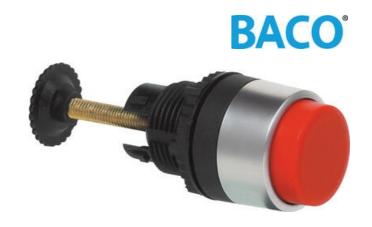

## **MECHANICAL RESET BUTTON**

Adjustable mechanical push button

L21HA01 PUSH-B ADJUSTABLE RESET RED

- Flush or non flush
- Stroke 11mm
- Adjustment 26mm to 46mm depth
- · Optional engraving possible

## PRODUCT DESCRIPTION

Adjustable push button that allows mechanical activation of other devices.

The buttons are available in 6 colours in flush or non flush.

When pressed the button has a movement stroke of 11mm and the rear plunger can be adjusted between 26mm to 46mm from the front side of the panel. Optionally any of the heads can be supplied with custom text or symbol please enquire for further details.