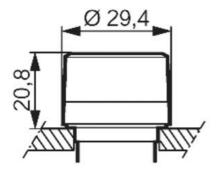

## **SPECIFICATIONS**

| Approvals                           | UL 508, CSA 22.2, BV, CB, CE |
|-------------------------------------|------------------------------|
| Climate resistance cyclic damp heat | IEC 60068-2-3                |
| Climate resistance to sea air       | IEC 60068-2-52               |
| Climate-resistant heat              | IEC 60068-2-30               |
| Color                               | Red                          |
| Function                            | Spring return                |
| Height                              | 20.8 mm                      |
| Illuminated                         | No                           |
| Impact resistance                   | IK05                         |
| IP Class                            | IP65                         |
| Protection Class                    | II (double insulated)        |
| Recommended Torque                  | 3                            |
| Temperature range bearing, from     | -40 °C                       |
| Temperature range bearing, to       | 70 °C                        |
| Temperature range from              | -25 °C                       |
| Temperature range to                | 70 °C                        |
| Torque max                          | 3                            |
| Type/Model                          | Flush pushbutton             |
|                                     |                              |