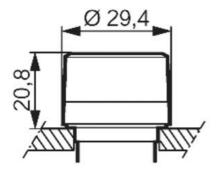

## **SPECIFICATIONS**

| Approvals                           | UL 508, CSA 22.2, BV, CB, CE |
|-------------------------------------|------------------------------|
| Climate resistance cyclic damp heat | IEC 60068-2-3                |
| Climate resistance to sea air       | IEC 60068-2-52               |
| Climate-resistant heat              | IEC 60068-2-30               |
| Color                               | Yellow                       |
| Function                            | Spring return                |
| Height                              | 20.8 mm                      |
| Illuminated                         | No                           |
| Impact resistance                   | IK05                         |
| IP Class                            | IP65                         |
| Protection Class                    | II (double insulated)        |
| Recommended Torque                  | 3                            |
| Temperature range bearing, from     | -40 °C                       |
| Temperature range bearing, to       | 70 °C                        |
| Temperature range from              | -25 °C                       |
| Temperature range to                | 70 °C                        |
| Torque max                          | 3                            |
| Type/Model                          | Flush pushbutton             |
|                                     |                              |