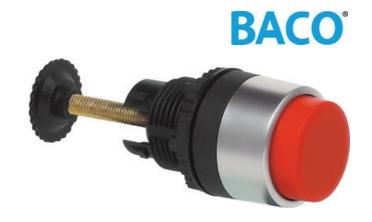

## **MECHANICAL RESET BUTTON**

Adjustable mechanical push button

L21HA04 Pushbutton Adjustable Mechanical Reset Yellow

- Flush or non flush
- Stroke 11mm
- Adjustment 26mm to 46mm depth
- · Optional engraving possible

## PRODUCT DESCRIPTION

Adjustable push button that allows mechanical activation of other devices.

The buttons are available in 6 colours in flush or non flush.

When pressed the button has a movement stroke of 11mm and the rear plunger can be adjusted between 26mm to 46mm from the front side of the panel. Optionally any of the heads can be supplied with custom text or symbol please enquire for further details.