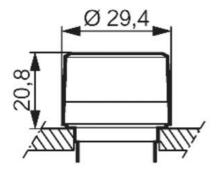

## **SPECIFICATIONS**

| 068-2-3<br>068-2-52<br>068-2-30 |
|---------------------------------|
|                                 |
| 068-2-30                        |
|                                 |
|                                 |
| return                          |
| m                               |
|                                 |
|                                 |
|                                 |
| ole insulated)                  |
|                                 |
|                                 |
|                                 |
|                                 |
|                                 |
|                                 |
| bushbutton                      |
|                                 |