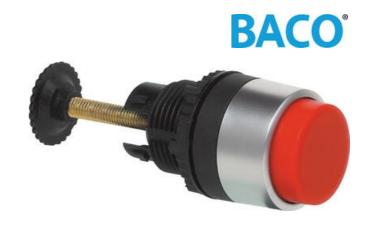

## **MECHANICAL RESET BUTTON**

Adjustable mechanical push button

L21HA05 Pushbutton Adjustable Mechanical Reset White

- Flush or non flush
- Stroke 11mm
- Adjustment 26mm to 46mm depth
- · Optional engraving possible

## PRODUCT DESCRIPTION

Adjustable push button that allows mechanical activation of other devices.

The buttons are available in 6 colours in flush or non flush.

When pressed the button has a movement stroke of 11mm and the rear plunger can be adjusted between 26mm to 46mm from the front side of the panel. Optionally any of the heads can be supplied with custom text or symbol please enquire for further details.