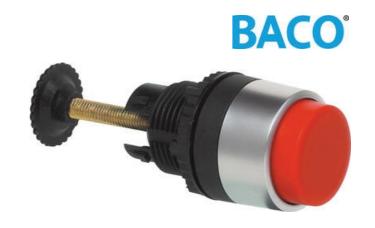

## **MECHANICAL RESET BUTTON**

Adjustable mechanical push button

L21HA06 PUSH-B ADJUSTABLE RESET BLUE

- Flush or non flush
- Stroke 11mm
- Adjustment 26mm to 46mm depth
- · Optional engraving possible

## PRODUCT DESCRIPTION

Adjustable push button that allows mechanical activation of other devices.

The buttons are available in 6 colours in flush or non flush.

When pressed the button has a movement stroke of 11mm and the rear plunger can be adjusted between 26mm to 46mm from the front side of the panel. Optionally any of the heads can be supplied with custom text or symbol please enquire for further details.