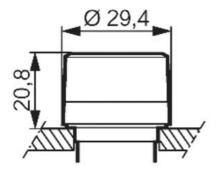

## **SPECIFICATIONS**

| Approvals                           | UL 508, CSA 22.2, BV, CB, CE |
|-------------------------------------|------------------------------|
| Climate resistance cyclic damp heat | IEC 60068-2-3                |
| Climate resistance to sea air       | IEC 60068-2-52               |
| Climate-resistant heat              | IEC 60068-2-30               |
| Color                               | Blue                         |
| Function                            | Spring return                |
| Height                              | 20.8 mm                      |
| Illuminated                         | No                           |
| Impact resistance                   | IK05                         |
| IP Class                            | IP65                         |
| Protection Class                    | II (double insulated)        |
| Recommended Torque                  | 3                            |
| Temperature range bearing, from     | -40 °C                       |
| Temperature range bearing, to       | 70 °C                        |
| Temperature range from              | -25 °C                       |
| Temperature range to                | 70 °C                        |
| Torque max                          | 3                            |
| Type/Model                          | Flush pushbutton             |
| Type/Model                          | Flush pushbutton             |